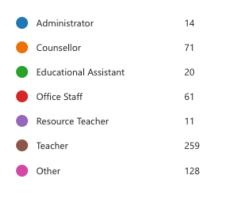

## **RHS SCANNING SURVEY – OCTOBER 6, 2023**



friends in person Teachers were friendly

teachers and friends

lot of friends

4. In the first month of school, what has been challenging?



## 5. Do you feel connected to the school?



6. Who have you connected with in this first month?

## More Details





7. What learning opportunities would you like to see (i.e. school-wide activities on ?, presentation on ?, guest speaker on?)

| More Details | Insights                 |                                                                                       |                                                                                   |
|--------------|--------------------------|---------------------------------------------------------------------------------------|-----------------------------------------------------------------------------------|
|              | 347<br>Responses "/ w    | Latest Responses<br>"Guest speakers of famous backgrounds *                           |                                                                                   |
|              |