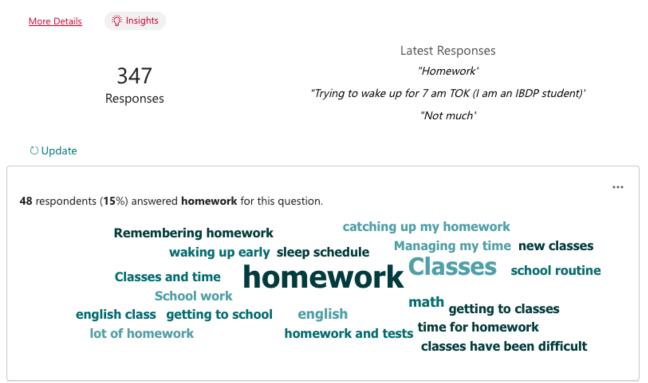

## **RHS SCANNING SURVEY – OCTOBER 6, 2023**

friends in person Teachers were friendly

teachers and friends

lot of friends

4. In the first month of school, what has been challenging?