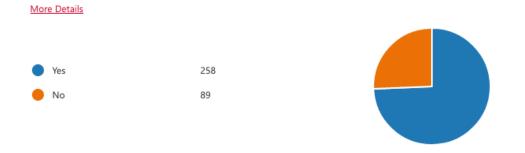

## 5. Do you feel connected to the school?

6. Who have you connected with in this first month?