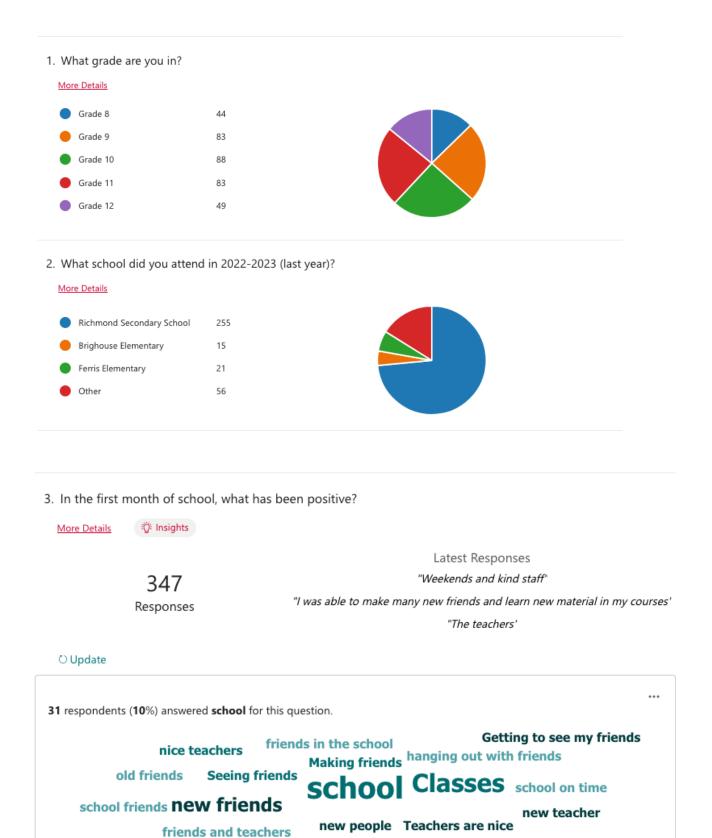

## **RHS SCANNING SURVEY – OCTOBER 6, 2023**

friends in person Teachers were friendly

teachers and friends

lot of friends

4. In the first month of school, what has been challenging?