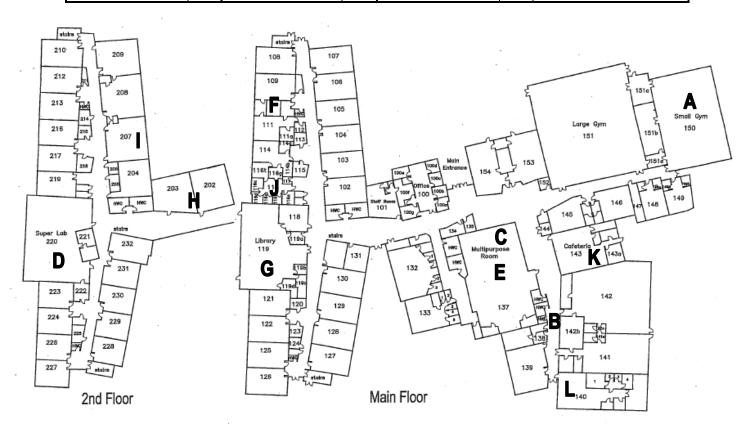

## **DEPARTMENT AREA LOCATIONS:**

- A. PE & Social Studies Small Gym
- B. Tech Ed Tech Ed Wing
- C. English/ELL Multipurpose Room
- D. Math/Science Super Lab
- E. Visual/Performing Arts *Multipurpose Room*
- F. Learning Support 109 & Lifeskills 111

- G. Modern Languages Library
- H. Home Economics Rooms 202 & 203
- I. Business Ed/ICT/Career Life Room 207
- J. Counselling Counselling Centre
- K. Culinary Arts Cafeteria
- L. Graphics & Yearbook Room 140