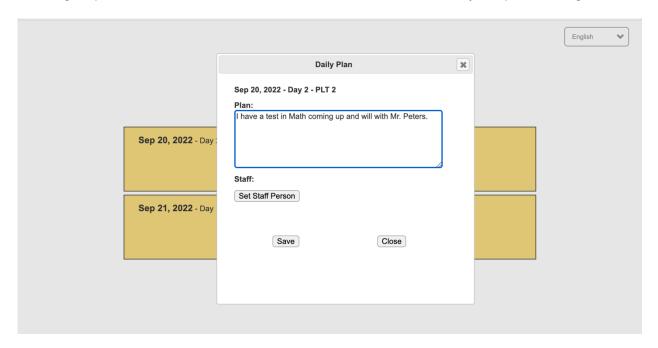

# Richmond Secondary School Personal Learning Time Sign Up

Click on the block of time you wish to sign up and a box will appear. In this box, you can now sign up with a teacher who is available as well as describe your plan during BLT.