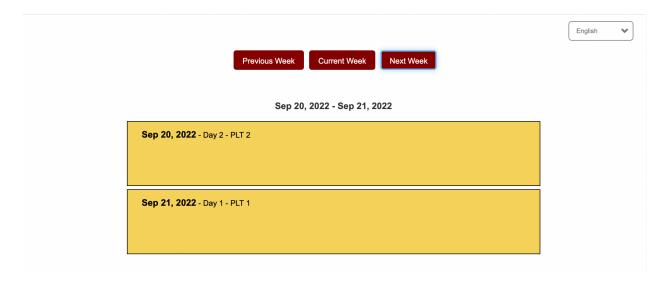

### **Signing up for BLT:**

PLT occurs twice a week, usually on Tuesday and Wednesday, starting at 8:30 AM until 9:30 AM.

# Richmond Secondary School Personal Learning Time Sign Up

Click on the block of time you wish to sign up and a box will appear. In this box, you can now sign up with a teacher who is available as well as describe your plan during BLT.